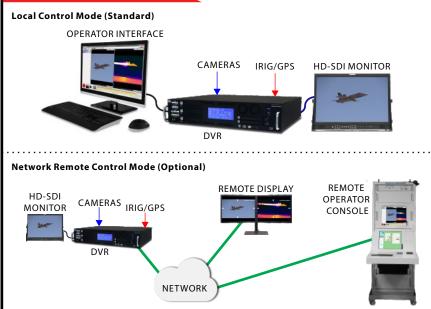

32 ports

CPU: Intel Core i7 (quad core)

OS Disk: 240GB SSD (removable) OS: Windows 10 IOT Enterprise 2016 LTSB Optical Drive: Blu-Ray/DVD Burner

Network: 2 Gigabit Ethernet ports

USB: 6 USB 3.0 ports (2 front, 4 rear)

Weight: Approx. 9.6 kg\* (21.2 lbs) Construction: Powder-coated galvanneal

Shock/Vibration: TBD

power for cameras

@IOINDUSTRIES

Graphics: Intel HD w. DisplayPort, HDMI and DVI-I

Dimensions: 409 x 434 x 86mm (16.1 x 17 x 3.4")

Power: 100-240V AC, 50/60Hz, Approx. 150W\*

**Temperature:** Operating: 0° to 45°C Storage: -20° to 60°C \*Depending on model and installed media, excludes PoCL/PoCXP

Export Drive: Removable 2.5" SATA drive tray provided (empty)

Mechanical / Electrical / Environmental

High-definition real-time monitoring via 3G/HD-SDI

#### SYSTEM LAYOUT



#### MECHANICAL DIAGRAM



| Input Type  | Part Number                                                                 |
|-------------|-----------------------------------------------------------------------------|
| Camera Link | CORE2CLMAXSERVER                                                            |
| CoaXPress   | CORE2CXMAXSERVER                                                            |
| SDI         | CORE2SDIMAXSERVER                                                           |
|             |                                                                             |
| Option Code | Description                                                                 |
| -R          | Network Remote Control with                                                 |
|             | MIS