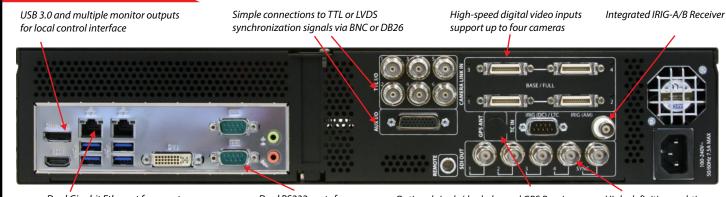

#### **REAR VIEW**

Dual Gigabit Ethernet for remote control and streaming video

Dual RS232 ports for optional metadata input

Optional single/dual-channel GPS Receiver

SPECIFICATIONS

RAM: 16GB DDR4

COM: 2 RS232 ports