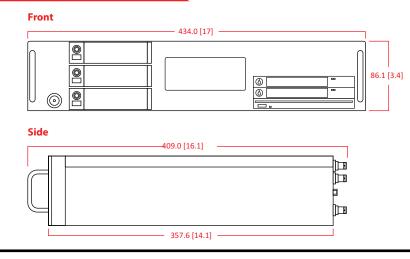

Weight: Approx. 9.6 kg\* (21.2 lbs) Construction: Powder-coated galvanneal

Shock/Vibration: TBD

power for cameras

@IOINDUSTRIES

Graphics: Intel HD w. DisplayPort, HDMI and DVI-I

Dimensions: 409 x 434 x 86mm (16.1 x 17 x 3.4")

#### MECHANICAL DIAGRAM

| Input Type  | Part Number                                                                 |
|-------------|-----------------------------------------------------------------------------|
| Camera Link | CORE2CLMAXSERVER                                                            |
| CoaXPress   | CORE2CXMAXSERVER                                                            |
| SDI         | CORE2SDIMAXSERVER                                                           |
|             |                                                                             |
| Option Code | Description                                                                 |
| -R          | Network Remote Control with                                                 |
|             | MISB H.264 Video Streaming                                                  |
| -G[xx]      | Integrated GPS receiver                                                     |
|             | (see separate ordering guide)                                               |
|             | ted Camera Link video recorder with<br>er, network remote control and video |